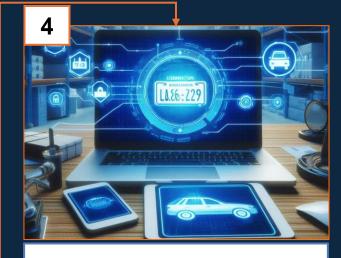

## Cupcake

Compact Edge Al Server

a. Video Decoding & Al Processing

b. Al Identification & Logging

Wireless Transmission to
On-Premises Servers
a. Application Processing & Data

Data is Broadcast For Warehouse & Customer Visibility