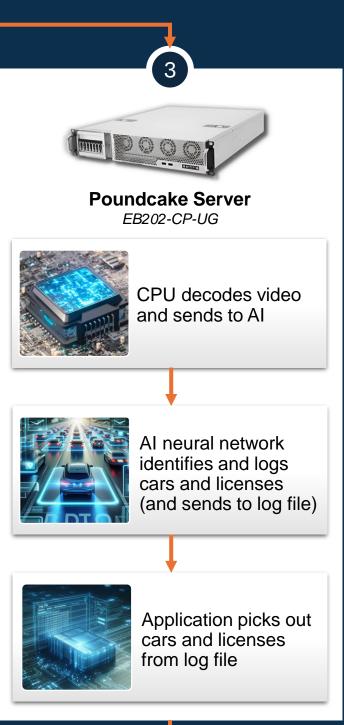

#### **POUNDCAKE** Air-Cooled 2U AI Server

8 Unigen Biscotti Al Modules

16-core AMD Zen CPU

128GB DDR5 Memory

960GB Enterprise SSD

Dual 500-Watt power

AIC MB and Chassis

Ubuntu 22.04 OS

## **TOLL COLLECTION PROCESS**

IoT camera (on highway)

To Co-location data center

Cloud charges or bills customer