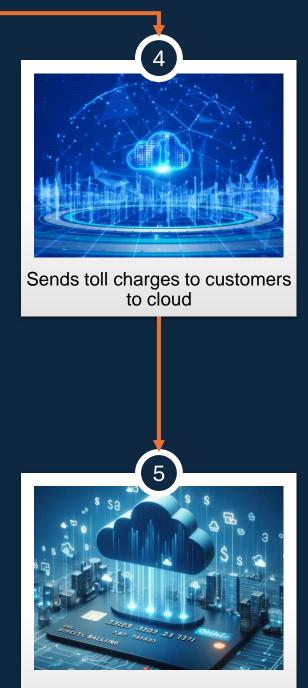

## **TOLL COLLECTION PROCESS**

IoT camera (on highway)

To Co-location data center

Cloud charges or bills customer